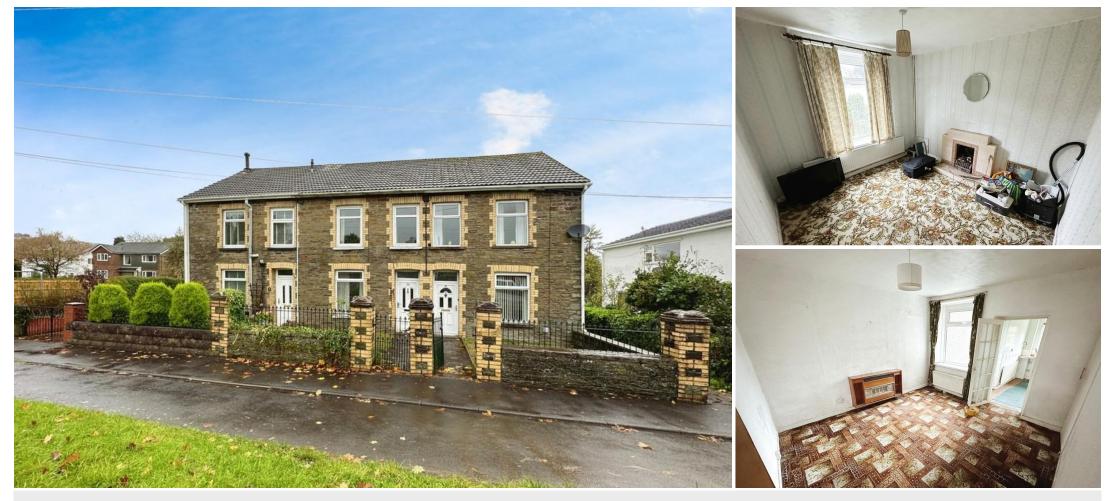

# 34 Victoria Road | Fleur De Lis | Blackwood | NP12 3UG

NO CHAIN \* SUPERB POTENTIAL ON OFFER \* LARGE GARDEN TO REAR OFFER GREAT POTENTIAL TO LANDSCAPE OR EXTEND (STP) \* THREE BEDROOMS \* LARGE FAMILY BATHROOM. A simply must see property offering so much potential to improve and a fantastic garden to the rear!

### **Property Description**

HALL Stairs to first floor. Doors to lounge

#### LOUNGE

12' 5" x 11' 5" (3.80m x 3.50m) Nicely sized lounge. Doors to kitchen & under stairs cupboard. Carpeted floor. Window to rear. Radiator.

### BEDROOM ONE 12' 7" x 7' 8" (3.85m x 2.35m) Double bedroom. Carpeted floor. Window to front. Radiator.

BEDROOM TWO 10' 11" x 8' 11" (3.35m x 2.72m) Double bedroom. Carpeted floor. Window to rear. Radiator.

#### BEDROOM THREE

9' 6" x 6' 7" (2.90m x 2.02m) Single bedroom. Window to front. Radiator.