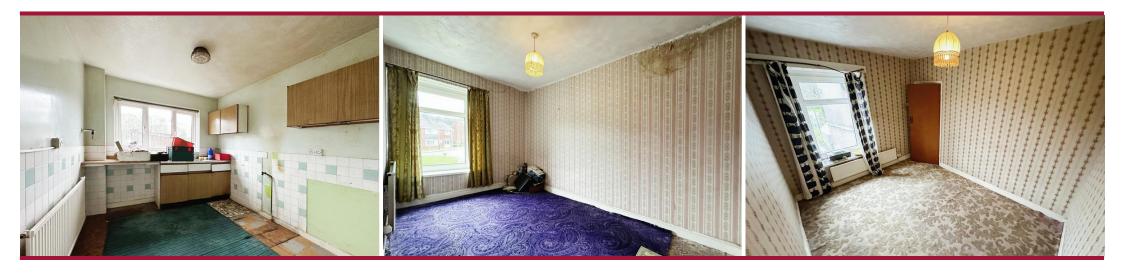

#### KITCHEN

10' 5" x 9' 0" (3.20m x 2.75m) Great potential to improve! Door and window to rear garden. Radiator.

#### DINING ROOM

11' 2" x 10' 7" (3.42m x 3.24m) Carpeted floor. Window to front. Radiator.

#### BATHROOM

10' 5" x 9' 0" (3.20m x 2.75m) Large family suite comprising; bath tub , WC & wash basin. Cupboard housing combi boiler. Window to rear. Radiator.