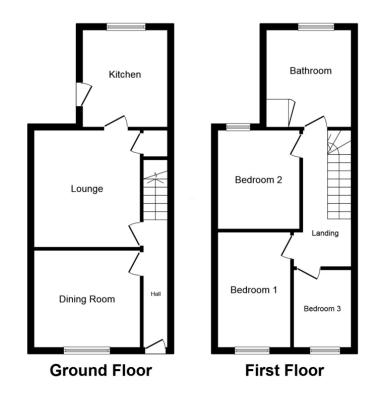

### **Property Description**

HALL Stairs to first floor. Doors to lounge

#### DINING ROOM

11' 2" x 10' 7" (3.42m x 3.24m) Carpeted floor. Window to front. Radiator.

#### LOUNGE

12' 5" x 11' 5" (3.80m x 3.50m) Nicely sized lounge. Doors to kitchen & under stairs cupboard. Carpeted floor. Window to rear. Radiator.

#### KITCHEN

10' 5" x 9' 0" (3.20m x 2.75m) Great potential to improve! Door and window to rear garden. Radiator.

#### TO THE FIRST FLOOR

### BEDROOM ONE 12' 7" x 7' 8" (3.85m x 2.35m) Double bedroom. Carpeted floor. Window to front. Radiator.

BEDROOM TWO 10' 11" x 8' 11" (3.35m x 2.72m) Double bedroom. Carpeted floor. Window to rear. Radiator.

#### BEDROOM THREE

9' 6" x 6' 7" (2.90m x 2.02m) Single bedroom. Window to front. Radiator.

#### BATHROOM

10' 5" x 9' 0" (3.20m x 2.75m) Large family suite comprising; bath tub , WC & wash basin. Cupboard housing combi boiler. Window to rear. Radiator.