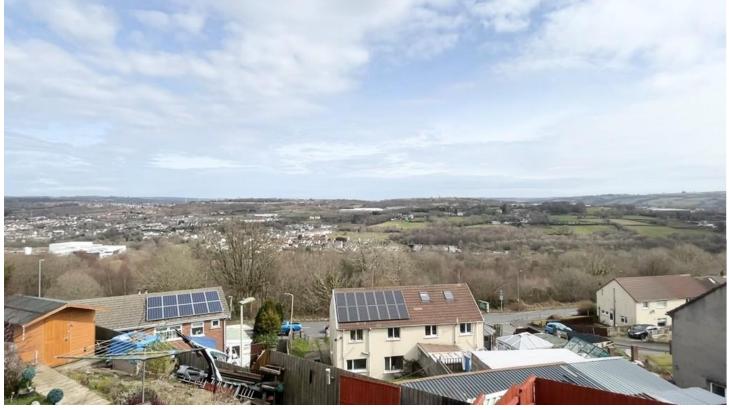

# 41 Birch Crescent | Cefn Hengoed | Hengoed | CF82 7LJ

NO CHAIN \* BEAUTIFUL, OPEN VIEWS ACROSS VALLEY \* LARGE FAMILY LOUNGE \* OPEN PLAN KITCHEN/DINER \* FITTED WARDROBES \* COMBI BOILER \* GREAT FAMILY GARDEN \* OFF ROAD PARKING. Just look at them views! Perfect family home offering spacious living room and off road parking.

## £150,000

- Open views across valley
- Large family lounge
- Kitchen/diner
- Fitted wardrobes
- Driveway

Property Description