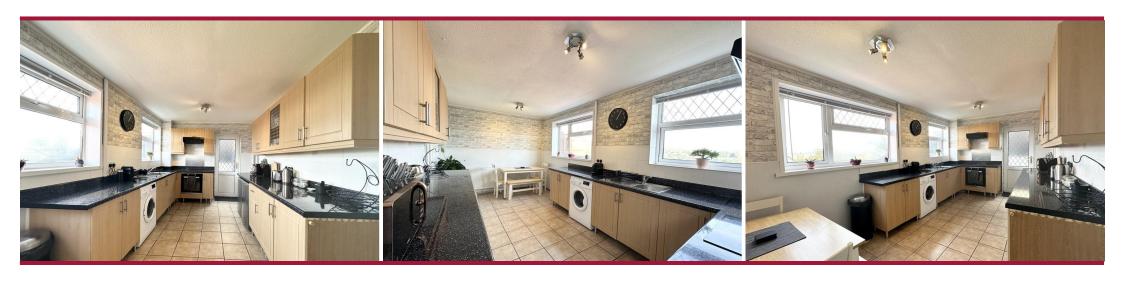

# 41 Birch Crescent | Cefn Hengoed | Hengoed | CF82 7LJ

NO CHAIN \* BEAUTIFUL, OPEN VIEWS ACROSS VALLEY \* LARGE FAMILY LOUNGE \* OPEN PLAN KITCHEN/DINER \* FITTED WARDROBES \* COMBI BOILER \* GREAT FAMILY GARDEN \* OFF ROAD PARKING. Just look at them views! Perfect family home offering spacious living room and off road parking.

## £150,000

- Open views across valley
- Large family lounge
- Kitchen/diner
- Fitted wardrobes
- Driveway

Property Description