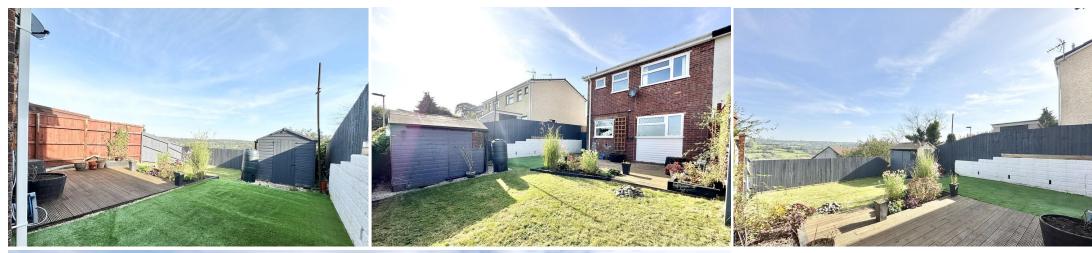

# 41 Birch Crescent | Cefn Hengoed | Hengoed | CF82 7LJ

NO CHAIN \* BEAUTIFUL, OPEN VIEWS ACROSS VALLEY \* LARGE FAMILY LOUNGE \* OPEN PLAN KITCHEN/DINER \* FITTED WARDROBES \* COMBI BOILER \* GREAT FAMILY GARDEN \* OFF ROAD PARKING. Just look at them views! Perfect family home offering spacious living room and off road parking.

## £150,000

- Open views across valley
- Large family lounge
- Kitchen/diner
- Fitted wardrobes
- Driveway

Property Description