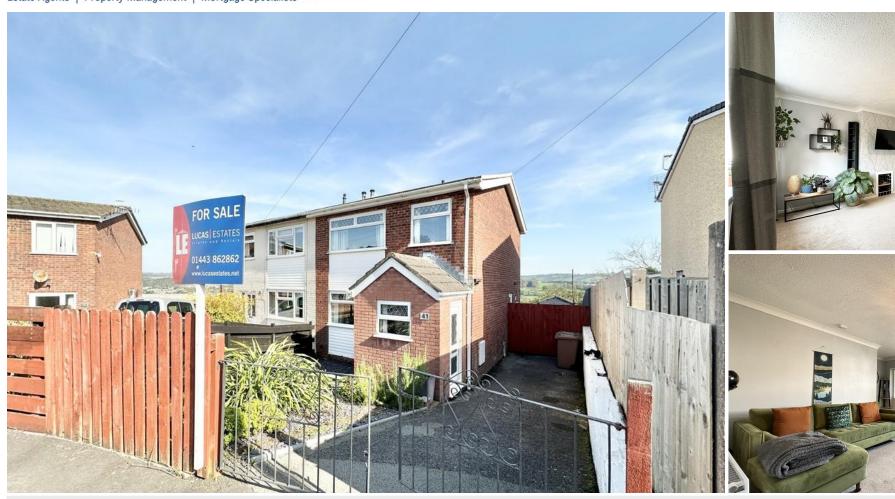

# 41 Birch Crescent | Cefn Hengoed | Hengoed | CF82 7LJ

NO CHAIN \* BEAUTIFUL, OPEN VIEWS ACROSS VALLEY \* LARGE FAMILY LOUNGE \* OPEN PLAN KITCHEN/DINER \* FITTED WARDROBES \* COMBI BOILER \* GREAT FAMILY GARDEN \* OFF ROAD PARKING. Just look at them views! Perfect family home offering spacious living room and off road parking.

## £150,000

- Open views across valley
- Large family lounge
- Kitchen/diner
- Fitted wardrobes
- Driveway

Property Description