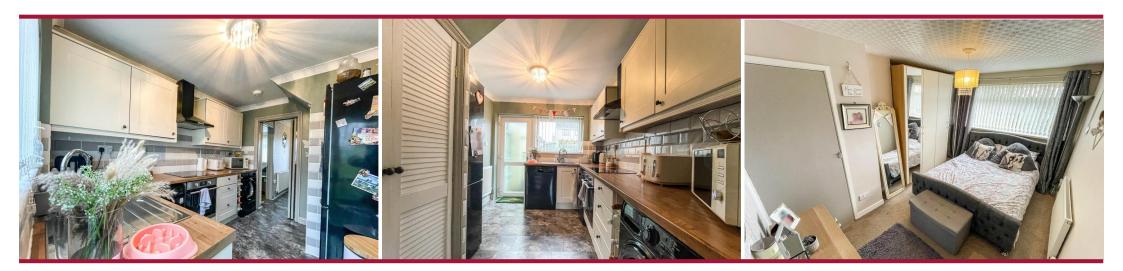

#### **KITCHEN**

10' 7" (3.25m Fitted with modern, shaker style wall & base units. Wood block work surfaces with inset sink & drainer. Integrated oven, hob & extractor. Plumbing and space for washing machine, dryer and dishwasher. Laminate flooring. Tiled splash backs. Window and door to rear garden. Double

doors to under stairs pantry area. Radiator.

### **BEDROOM ONE**

 $13'\ 0"\ x\ 9'\ 10"\ (3.98\ x\ 3.00\ m)$  Double bedroom. Carpeted floor. Window to front. Radiator. Cupboard housing combi boiler.