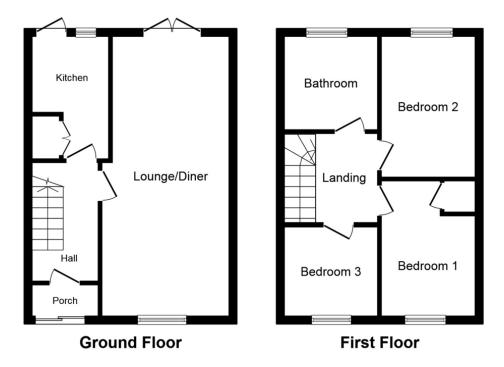

## **Property Description**

**PORCH** 

Ideal space for coats & boots. Door to hall.

HALL

10' 11" x 6' 5" (3.34m x 1.98m) Nicely sized entrance hall. Stairs to first floor. Doors to ktchen & lounge/diner.

### LOUNGE/DINER

23' 6" x 10' 10" (7.18m x 3.32m) Open plan lounge/diner. Window to front. Laminate flooring. French doors to rear garden. Two radiators.

#### **KITCHEN**

10' 7" (3.25m Fitted with modern, shaker style wall & base units. Wood block work surfaces with inset sink & drainer. Integrated oven, hob & extractor. Plumbing and space for washing machine, dryer and dishwasher. Laminate flooring. Tiled splash backs. Window and door to rear garden. Double

doors to under stairs pantry area. Radiator.

#### TO THE FIRST FLOOR

### LANDING

Doors to three bedrooms and bathroom. Loft hatch. Window to side.

### **BEDROOM ONE**

 $13'\ 0"\ x\ 9'\ 10"\ (3.98\ x\ 3.00\ m)$  Double bedroom. Carpeted floor. Window to front. Radiator. Cupboard housing combi boiler.

#### **BEDROOM TWO**

10' 9" x 9' 10" (3.30m x 3.00m) Double bedroom. Carpeted floor. Window to rear. Radiator.

#### **BEDROOM THREE**

7' 8" x 7' 6" (2.34m x 2.31m) Single bedroom. Carpeted floor.

Window to front. Radiator.

#### **BATHROOM**

7' 7'' x 7' 5''' (2.32m x 2.28m) Spacious family bathroom, well updated with PVC cladding, suite comprises; bath tub with electric shower over, WC & wash basin. Vinyl tile flooring. Windows to side & rear. Radiator.