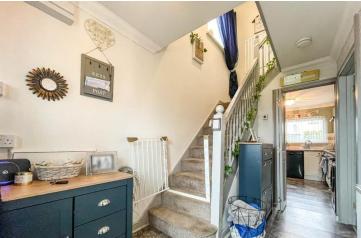

## **Property Description**

**PORCH** 

Ideal space for coats & boots. Door to hall.

HALL

10' 11" x 6' 5" (3.34m x 1.98m) Nicely sized entrance hall. Stairs to first floor. Doors to ktchen & lounge/diner.