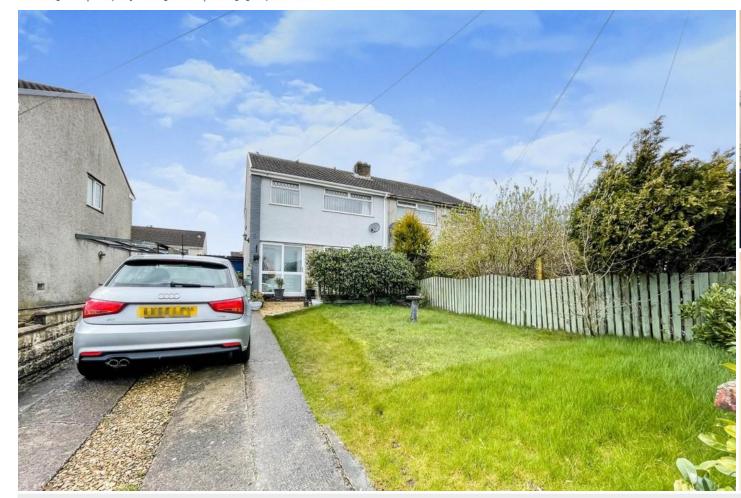

# 5 Hadrians Close | Gelligaer | Hengoed | CF82 8DU

MODERN FAMILY HOME \* OPEN PLAN LOUNGE/DINER \* MODERN KITCHEN \* THREE BEDROOMS \* FAMILY BATHROOM \* LARGE FRONT GARDEN AND DRIVEWAY \* GARAGE \* PRIVATE LOW MAINTENANCE GARDEN \* POPULAR AREA! Well presented and modern family home with a brilliant front garden and garage set on a popular residential estate.

#### TO THE FRONT

Lovely sized frontage to this home with a large driveway for upto four vehicles leading to garage. Lawn area.

#### **GARAGE**

17' 3" x 9' 5" (5.28m x 2.88m) Single garage. Accessed via up & over door. Power & light. Door to rear garden.

In accordance with the 1993 Misrepresentation Act the agent has not tested any apparatus, equipment, fixtures, fittings or services and so, cannot verify they are in working order, or fit for their purpose. Neither has the agent checked the legal documentation to verify the leasehold/freehold status of the property. The buyer is advised to obtain verification from their solicitor or surveyor. Also, photographs are for illustration only and may depict items which are not for sale or included in the sale of the property, All sizes are approximate.