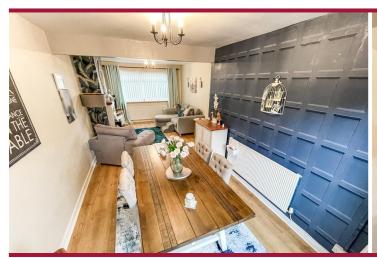

### LOUNGE/DINER

23' 6" x 10' 10" (7.18m x 3.32m) Open plan lounge/diner. Window to front. Laminate flooring. French doors to rear garden. Two radiators.