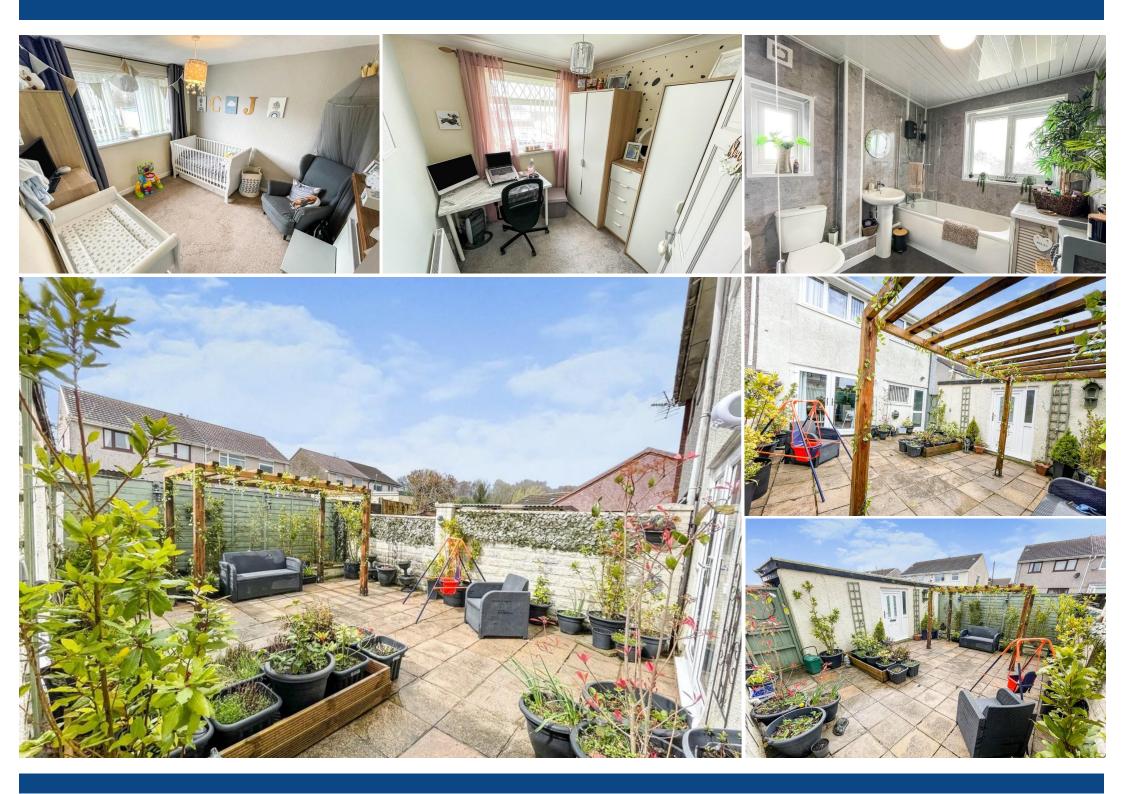

#### **BEDROOM TWO**

10' 9" x 9' 10" (3.30m x 3.00m) Double bedroom. Carpeted floor. Window to rear. Radiator.

#### **BEDROOM THREE**

7' 8" x 7' 6" (2.34m x 2.31m) Single bedroom. Carpeted floor.

Window to front. Radiator.

#### **BATHROOM**

7' 7'' x 7' 5''' (2.32m x 2.28m) Spacious family bathroom, well updated with PVC cladding, suite comprises; bath tub with electric shower over, WC & wash basin. Vinyl tile flooring. Windows to side & rear. Radiator.

#### TO THE FRONT

Lovely sized frontage to this home with a large driveway for upto four vehicles leading to garage. Lawn area.

#### TO THE REAR

Low maintenance and level garden. Westerly facing and enjoying evening sun. Patio seating area. Door to garage.

#### **GARAGE**

17' 3" x 9' 5" (5.28m x 2.88m) Single garage. Accessed via up & over door. Power & light. Door to rear garden.

In accordance with the 1993 Misrepresentation Act the agent has not tested any apparatus, equipment, fixtures, fittings or services and so, cannot verify they are in working order, or fit for their purpose. Neither has the agent checked the legal documentation to verify the leasehold/freehold status of the property. The buyer is advised to obtain verification from their solicitor or surveyor. Also, photographs are for illustration only and may depict items which are not for sale or included in the sale of the property, All sizes are approximate.