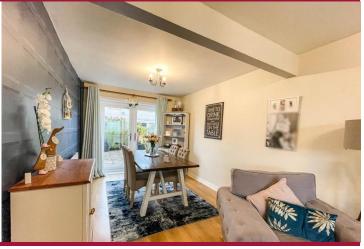

### LOUNGE/DINER

23' 6" x 10' 10" (7.18m x 3.32m) Open plan lounge/diner. Window to front. Laminate flooring. French doors to rear garden. Two radiators.