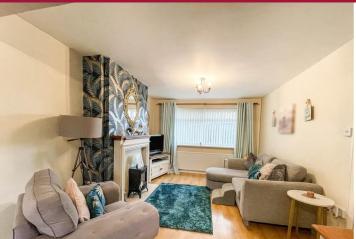

### LOUNGE/DINER

23' 6" x 10' 10" (7.18m x 3.32m) Open plan lounge/diner. Window to front. Laminate flooring. French doors to rear garden. Two radiators.