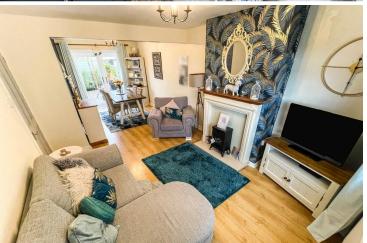

### LOUNGE/DINER

23' 6" x 10' 10" (7.18m x 3.32m) Open plan lounge/diner. Window to front. Laminate flooring. French doors to rear garden. Two radiators.