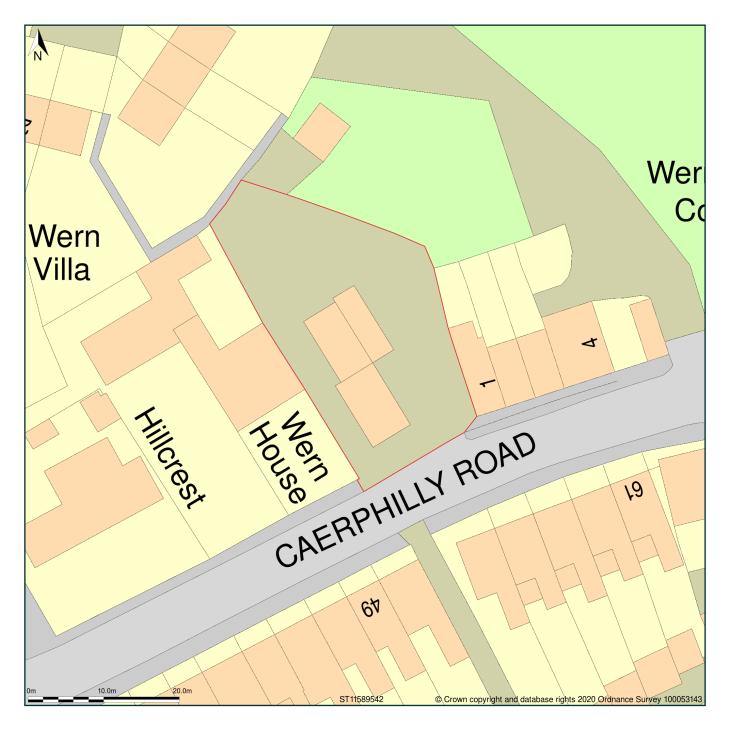

## Former Wern Stores, Caerphilly Road, Nelson, Caerphilly County Borough, CF46 6NH

Block Plan shows area bounded by: 311542.03, 195379.98 311632.03, 195469.98 (at a scale of 1:500), OSGridRef: ST11589542. The representation of a road, track or path is no evidence of a right of way. The representation of features as lines is no evidence of a property boundary.