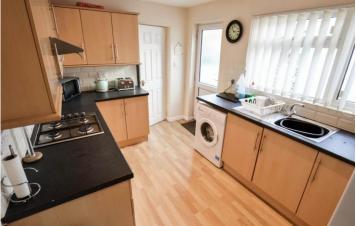

## KITCHEN

12' 7" x 8' 5" (3.85m x 2.58m)

Modern kitchen fitted light wood wall & base units. Curved edge work surfaces with inset sink & drainer. Integrated oven, hob & extractor. Plumbing for washing machine. Doors to rear garden & bathroom. Spotlighting. Tile splash backs. Window to side.