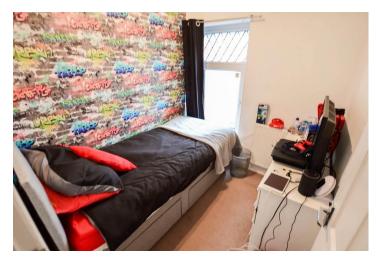

#### BEDROOM THREE

7' 3" x 6' 8" (2.21m x 2.04m) Single bedroom. Carpeted floor, emulsion walls & ceiling, window to rear. Radiator.

TO THE OUTSIDE

TO THE FRONT Forecourt

TO THE REAR Small court yard. Steps down to patio seating area. Gate to rear lane.