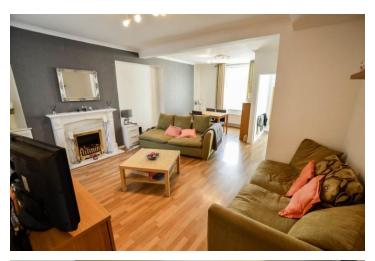

## LOUNGE/DINER

21' 3" x 15' 6" (6.48m x 4.73m) Spacious, open concept living/dining room. Feature fireplace with inset gas fire. Well presented with emulsion walls & ceiling, featured papered wall. Laminate flooring. Windows to front & rear. Two radiators. Doors to under stairs storage & kitchen.