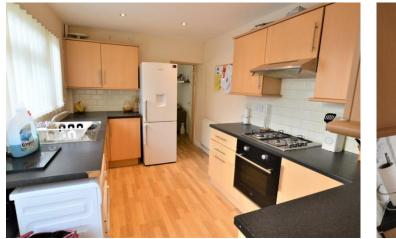

## KITCHEN

12' 7" x 8' 5" (3.85m x 2.58m)

Modern kitchen fitted light wood wall & base units. Curved edge work surfaces with inset sink & drainer. Integrated oven, hob & extractor. Plumbing for washing machine. Doors to rear garden & bathroom. Spotlighting. Tile splash backs. Window to side.