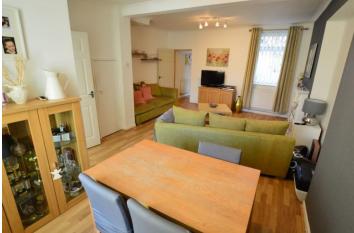

## LOUNGE/DINER

21' 3" x 15' 6" (6.48m x 4.73m) Spacious, open concept living/dining room. Feature fireplace with inset gas fire. Well presented with emulsion walls & ceiling, featured papered wall. Laminate flooring. Windows to front & rear. Two radiators. Doors to under stairs storage & kitchen.