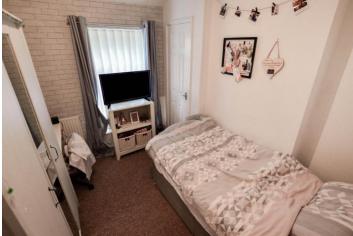

### **BEDROOM TWO**

10' 1" x 8' 9" (3.08m x 2.67m) Double bedroom. Carpeted floor, emulsion walls & ceiling, window to rear. Radiator. Door to airing cupboard housing combi boiler.