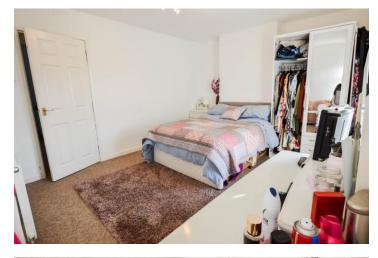

## BEDROOM ONE

15' 6" x 10' 10" (4.73m x 3.32m) Spacious master bedroom. Carpeted floor. Emulsion walls & ceiling. Two windows to front. Radiator. Over stairs storage cupboard.