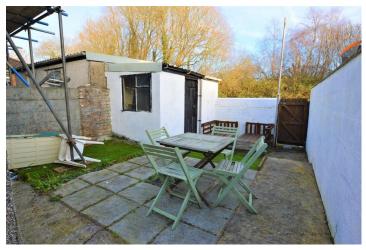

#### BEDROOM THREE

7' 3" x 6' 8" (2.21m x 2.04m) Single bedroom. Carpeted floor, emulsion walls & ceiling, window to rear. Radiator.

TO THE OUTSIDE

TO THE FRONT Forecourt

TO THE REAR Small court yard. Steps down to patio seating area. Gate to rear lane.