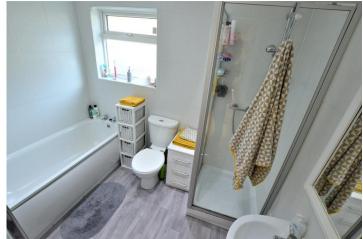

### BATHROOM

8' 5" x 5' 8" (2.58m x 1.75m) Modern four piece suite comprising of bath tub, walk-in shower, WC & wash basin. Vinyl flooring. Tiled walls. Window to rear. Radiator.

TO THE FIRST FLOOR

LANDING Gives access to three bedrooms & loft.