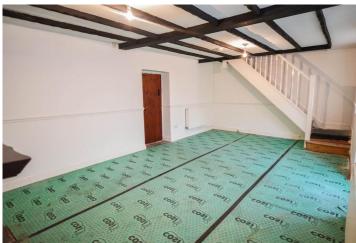

### **LOUNGE**

22' 2" x 12' 9" (6.77m x 3.89m)

Very spacious lounge with open concept stair case to first floor. Feature exposed brick chimney breast with inset wood burner. Emulsion walls. Feature beams to ceiling. Two window to front. Radiator. Cottage style door to kitchen.