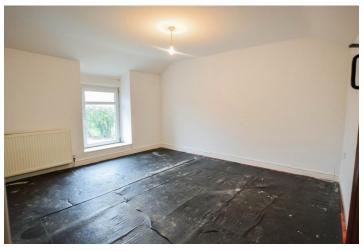

### **BEDROOM ONE**

12' 10" x 11' 8" (3.93m x 3.56m)

Generous double bedroom. Emulsion walls & ceiling, window to front. Radiator.

# **BEDROOM TWO**

10' 11" x 10' 10" (3.33m x 3.32m)

Double bedroom. Emulsion walls & ceiling, window to rear. Radiator. Spotlighting.

# BEDROOM THREE

9' 3" x 6' 4" (2.83m x 1.94m)

Single bedroom. Emulsion walls & ceiling, window to front. Radiator. Hatch to loft.

### BEDROOM FOUR

10' 10" x 6' 8" (3.32m x 2.04m)

Single bedroom. Emulsion walls & ceiling, window to rear. Radiator.