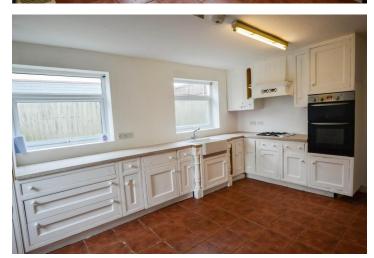

# KITCHEN/DINER

15' 7" x 11' 1" (4.75m x 3.39m)

Generously sized kitchen/diner comprising of wall & base units. Curved edge work surfaces with inset sink. Integrated double oven & hob. Tile floor. Two windows & door to rear. Radiator. Doors to utility room & WC.