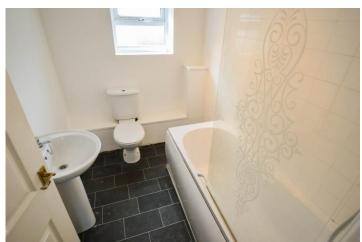

### **BATHROOM**

7' 10" x 5' 10" (2.40m x 1.80m)

Fitted with bath tub & mixer shower, WC & wash basin. Vinyl flooring. Emulsion walls & ceiling with spotlighting. Tile splash backs. Towel radiator. Window to rear.