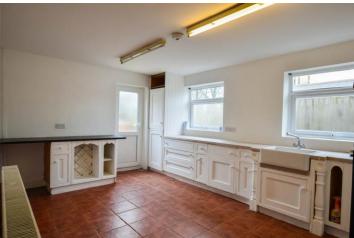

# KITCHEN/DINER

15' 7" x 11' 1" (4.75m x 3.39m)

Generously sized kitchen/diner comprising of wall & base units. Curved edge work surfaces with inset sink. Integrated double oven & hob. Tile floor. Two windows & door to rear. Radiator. Doors to utility room & WC.