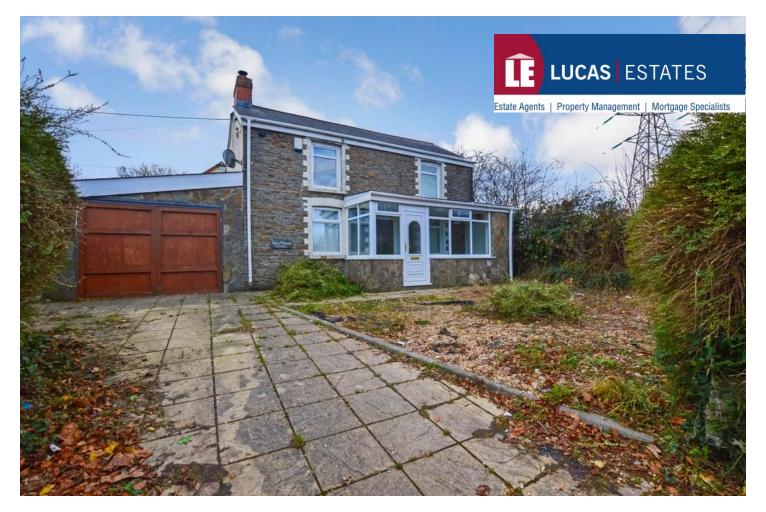

£180,000

EPC Rating 'TBC'

New Meadow Cottage Gelligaer Hengoed CF82 7FR NO CHAIN \* EXTENDED \* LARGE GARAGE & DRIVEWAY \* CHARACTER FEATURES \* SPACIOUS LOUNGE \* PORCH \* LOG BURNER \* UTILITY ROOM \* REDECORATED \* MUST BE VIEWED! Charming, spacious cottage with no chain set in a quiet, convenient position.

#### TO THE FRONT

Large frontage with privacy hedge boundary. Driveway parking for a number of cars leading to garage. Potential to extend driveway.