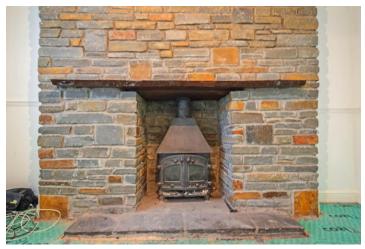

### **LOUNGE**

22' 2" x 12' 9" (6.77m x 3.89m)

Very spacious lounge with open concept stair case to first floor. Feature exposed brick chimney breast with inset wood burner. Emulsion walls. Feature beams to ceiling. Two window to front. Radiator. Cottage style door to kitchen.