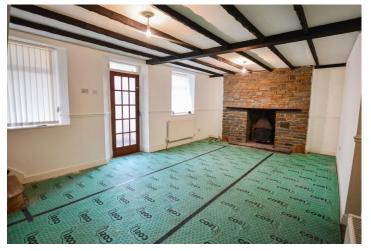

### **LOUNGE**

22' 2" x 12' 9" (6.77m x 3.89m)

Very spacious lounge with open concept stair case to first floor. Feature exposed brick chimney breast with inset wood burner. Emulsion walls. Feature beams to ceiling. Two window to front. Radiator. Cottage style door to kitchen.