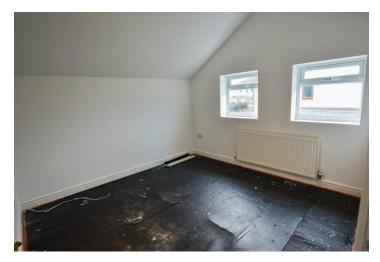

### **BEDROOM ONE**

12' 10" x 11' 8" (3.93m x 3.56m)

Generous double bedroom. Emulsion walls & ceiling, window to front. Radiator.

# **BEDROOM TWO**

10' 11" x 10' 10" (3.33m x 3.32m)

Double bedroom. Emulsion walls & ceiling, window to rear. Radiator. Spotlighting.

# BEDROOM THREE

9' 3" x 6' 4" (2.83m x 1.94m)

Single bedroom. Emulsion walls & ceiling, window to front. Radiator. Hatch to loft.

### BEDROOM FOUR

10' 10" x 6' 8" (3.32m x 2.04m)

Single bedroom. Emulsion walls & ceiling, window to rear. Radiator.