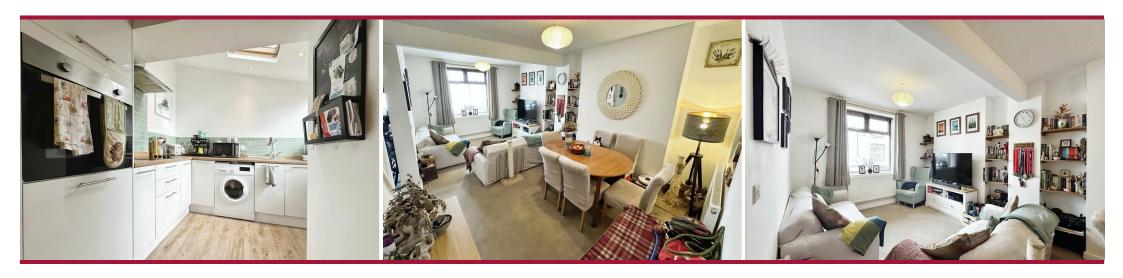

#### LOUNGE/DINER

21' 9"  $\times$  14' 4" (6.65m  $\times$  4.38m) Spacious and modern, open plan lounge/diner. Carpeted floor. Window to front. Two radiators. Open stairs to first floor. Door to understairs to cupboard.

#### KITCHEN

14' 7"  $\times$  8' 3" (4.46m  $\times$  2.54m) Stylish kitchen with space for dining. Gloss wall & base units. Work surfaces over with inset sink & drainer. Integrated oven and hob with extractor over. Vinyl flooring. Space for washing machine. Door and window to rear garden. Velux window. Spotlighting. Radiator. Door to