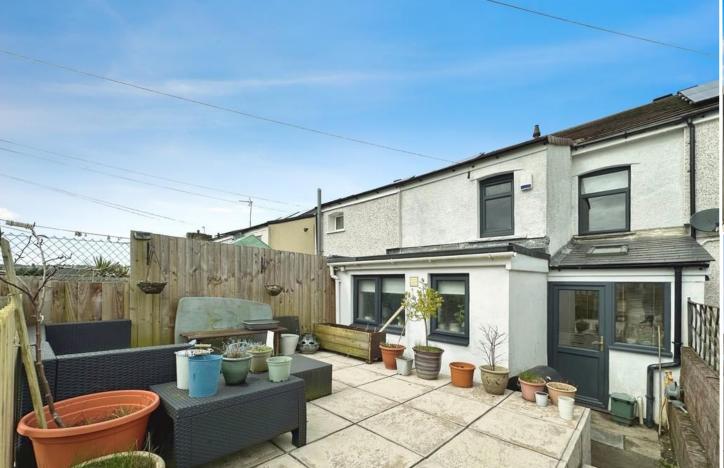

#### TO THE OUTSIDE

To the rear

South facing! Well landscaped family garden with patio seating area and lawn. Path to garage and rear lane gate.

#### **GARAGE**

 $16'\ 2''\ x\ 10'\ 5''\ (4.95\ m\ x\ 3.20\ m)$  Good size, well built block garage accessed via up & over door from rear lane. Door and to windows to garden.

In accordance with the 1993 Misrepresentation Act the agent has not tested any apparatus, equipment, fixtures, fittings or services and so, cannot verify they are in working order, or fit for their purpose. Neither has the agent checked the legal documentation to verify the leasehold/freehold status of the