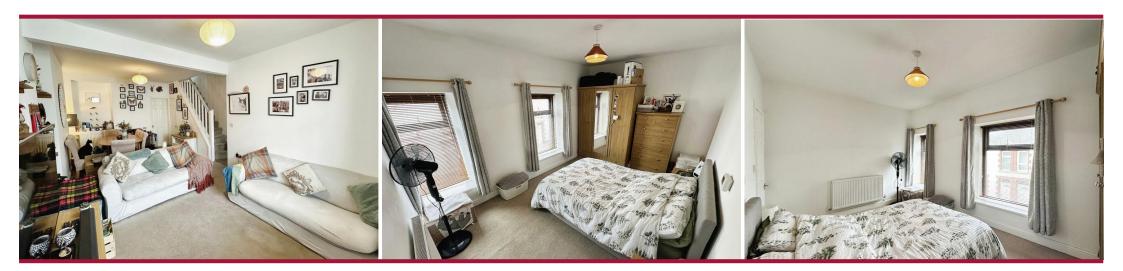

#### LOUNGE/DINER

21' 9"  $\times$  14' 4" (6.65m  $\times$  4.38m) Spacious and modern, open plan lounge/diner. Carpeted floor. Window to front. Two radiators. Open stairs to first floor. Door to understairs to cupboard.

#### **BEDROOM ONE**

14' 0"  $\times$  9' 9" (4.28 m  $\times$  2.98 m) Spacious main bedroom. Carpeted floor. Two windows to front. Radiator.

#### **BEDROOM TWO**

10' 7" x 8' 8" (3.23m x 2.65m) Double bedroom. Carpeted floor. Window to rear. Radiator.