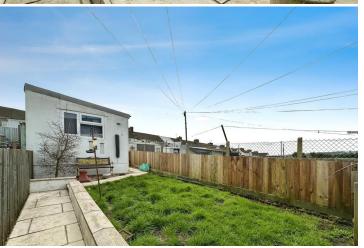

#### TO THE OUTSIDE

To the rear

South facing! Well landscaped family garden with patio seating area and lawn. Path to garage and rear lane gate.

#### **GARAGE**

 $16'\ 2''\ x\ 10'\ 5''\ (4.95\ m\ x\ 3.20\ m)$  Good size, well built block garage accessed via up & over door from rear lane. Door and to windows to garden.

In accordance with the 1993 Misrepresentation Act the agent has not tested any apparatus, equipment, fixtures, fittings or services and so, cannot verify they are in working order, or fit for their purpose. Neither has the agent checked the legal documentation to verify the leasehold/freehold status of the