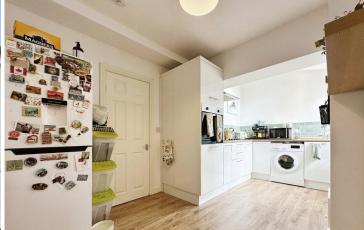

#### KITCHEN

14' 7"  $\times$  8' 3" (4.46m  $\times$  2.54m) Stylish kitchen with space for dining. Gloss wall & base units. Work surfaces over with inset sink & drainer. Integrated oven and hob with extractor over. Vinyl flooring. Space for washing machine. Door and window to rear garden. Velux window. Spotlighting. Radiator. Door to