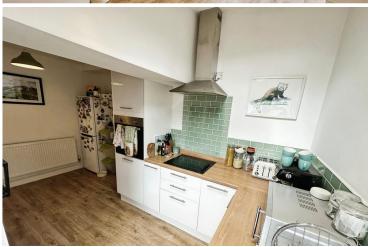

#### KITCHEN

14' 7"  $\times$  8' 3" (4.46m  $\times$  2.54m) Stylish kitchen with space for dining. Gloss wall & base units. Work surfaces over with inset sink & drainer. Integrated oven and hob with extractor over. Vinyl flooring. Space for washing machine. Door and window to rear garden. Velux window. Spotlighting. Radiator. Door to