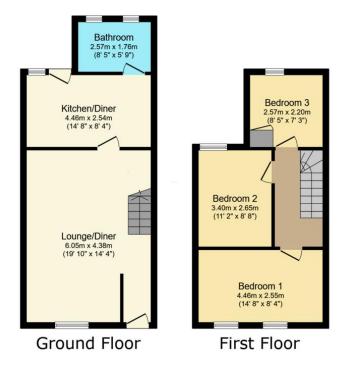

#### **HALLWAY**

Open to lounge/diner.

#### LOUNGE/DINER

21' 9"  $\times$  14' 4" (6.65m  $\times$  4.38m) Spacious and modern, open plan lounge/diner. Carpeted floor. Window to front. Two radiators. Open stairs to first floor. Door to understairs to cupboard.

#### KITCHEN

14' 7"  $\times$  8' 3" (4.46m  $\times$  2.54m) Stylish kitchen with space for dining. Gloss wall & base units. Work surfaces over with inset sink & drainer. Integrated oven and hob with extractor over. Vinyl flooring. Space for washing machine. Door and window to rear garden. Velux window. Spotlighting. Radiator. Door to

bathroom.

#### BATHROOM

8' 5" x 5' 9" (2.57m x 1.76m) Modern suite comprising; bath tub with electric shower over, WC & wash basin. Vinyl flooring. Two windows to rear. Radiator.

#### **BEDROOM ONE**

14' 0"  $\times$  9' 9" (4.28 m  $\times$  2.98 m) Spacious main bedroom. Carpeted floor. Two windows to front. Radiator.

#### **BEDROOM TWO**

10' 7" x 8' 8" (3.23m x 2.65m) Double bedroom. Carpeted floor. Window to rear. Radiator.

#### **BEDROOM THREE**

8' 5" x 7' 2" (2.57m x 2.20m) Comfortable single bedroom.

Cupboard housing combi boiler. Carpeted floor. Window to rear. Radiator. Spotlighting.

### **Contact Details**

22 Penallta Road Ystrad Mynach Hengoed Mid Glamorgan CF82 7AP

www.lucasestates.net info@lucasestates.net 01443 862862

This floor plan is for illustrative purposes only. It is not drawn to scale. Any measurements, floor areas (including any total floor area), openings and orientations are approximate. No details are guaranteed, they cannot be relied upon for any purpose and do not form any part of any agreement. No liability is taken for any error, omission or misstatement. A party must rely upon its own inspection(s). Powered by www.Propertybox.lo