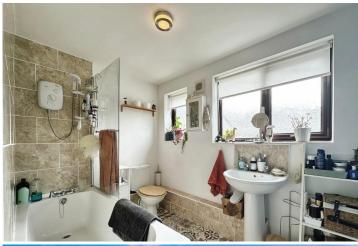

#### BATHROOM

8' 5" x 5' 9" (2.57m x 1.76m) Modern suite comprising; bath tub with electric shower over, WC & wash basin. Vinyl flooring. Two windows to rear. Radiator.