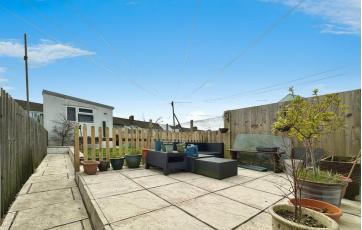

#### TO THE OUTSIDE

To the rear

South facing! Well landscaped family garden with patio seating area and lawn. Path to garage and rear lane gate.