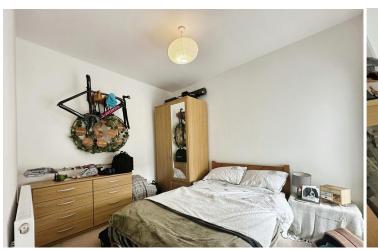

#### **BEDROOM TWO**

10' 7" x 8' 8" (3.23m x 2.65m) Double bedroom. Carpeted floor. Window to rear. Radiator.

#### **BEDROOM THREE**

8' 5" x 7' 2" (2.57m x 2.20m) Comfortable single bedroom.

Cupboard housing combi boiler. Carpeted floor. Window to rear. Radiator. Spotlighting.